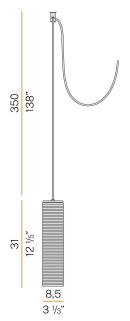

|
| COLOUR TOLLERANCES       | SDCM <6                                                                    |
| PACKING DIMENSIONS (CM)  | 0,0 × 0,0 × 0,0                                                            |

# CE ERE 🗵 🔅



black/tobacco diffuser





Multiple suspension lighting fixture for interiors, with direct and indirect light emission. Structure in pressed rough aluminium and pickled sheet metal in polyacrylic paint. Diffuser in blown glass with white, crystal, steel, amber, bronze, tobacco or green ribbing finish.

Pickled sheet metal closing disk in black or mat brass polyacrylic paint. 3,5m (137,8") long suspension and power cable in PVC with black fabric covering. Provided without power canopy, complete with polycarbonate hook.

### Technical drawing



## PANZERI

Clio

Accessories / canopy

M800

Polycarbonate hook for suspension.