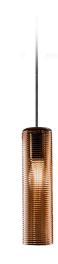

# CE ERE 🗵 🔅

black/tobacco diffuser

Multiple suspension lighting fixture for interiors, with direct and indirect light emission. Structure in pressed rough aluminium and pickled sheet metal in polyacrylic paint. Diffuser in blown glass with white, crystal, steel, amber, bronze, tobacco or green ribbing finish.

Pickled sheet metal closing disk in black or mat brass polyacrylic paint. 3,5m (137,8") long suspension and power cable in PVC with black fabric covering. Provided without power canopy, complete with polycarbonate hook.